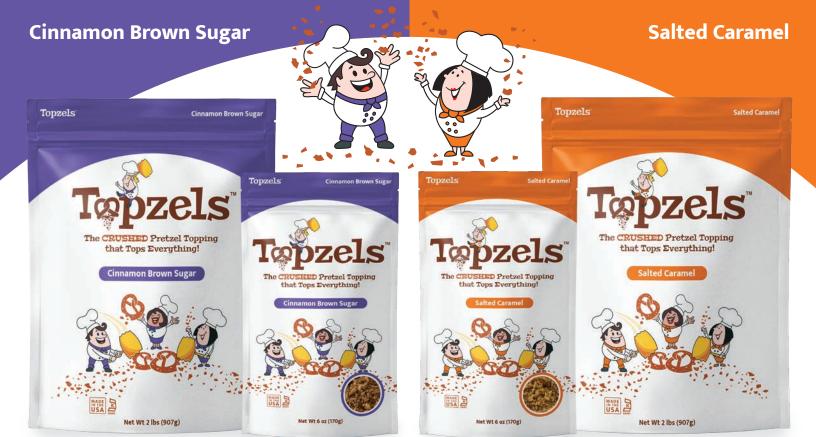

# The CRUSHED Pretzel Topping that Tops Everything!

Sprinkle a burst of Cinnamon Brown Sugar or Salted Caramel flavor and pretzel crunch onto (or into!) your favorite dishes & desserts—and be ready to say WOW!!

### 2 lbs (907g) Cinnamon Brown Sugar

# 2 lbs (907g) Salted Caramel

| <b>Nutrition Fact</b>                                                                                                                                                       | ts   |
|-----------------------------------------------------------------------------------------------------------------------------------------------------------------------------|------|
| Approx. 90 Servings per Container                                                                                                                                           |      |
| Serving size 2 tbsp (1                                                                                                                                                      | 0g   |
| Amount per serving                                                                                                                                                          | -    |
| Calories                                                                                                                                                                    | 45   |
| % Daily V                                                                                                                                                                   | alue |
| Total Fat 2g                                                                                                                                                                | 3%   |
| Saturated Fat 0g                                                                                                                                                            | 0%   |
| Trans Fat 0g                                                                                                                                                                |      |
| Cholesterol 0mg                                                                                                                                                             | 0%   |
| Sodium 140mg                                                                                                                                                                | 5%   |
| Total Carbohydrate 7g                                                                                                                                                       | 2%   |
| Dietary Fiber 0g                                                                                                                                                            | 0%   |
| Total Sugars 2g                                                                                                                                                             |      |
| Includes 2g Added Sugars                                                                                                                                                    | 3%   |
| Protein 1g                                                                                                                                                                  |      |
| Vitamin D 0.2mcg                                                                                                                                                            | 0%   |
| Calcium 0mg                                                                                                                                                                 | 0%   |
| Iron 0mg                                                                                                                                                                    | 0%   |
| Potassium 0mg                                                                                                                                                               | 0%   |
| *The % Daily Value (DV) tells you how much a<br>nutrient in a serving of food contributes to a daily<br>diet. 2,000 calories a day is used for general<br>nutrition advice. |      |
| Calories per gram:<br>Fat 9 • Carbohydrate 4 • Protein 4                                                                                                                    |      |