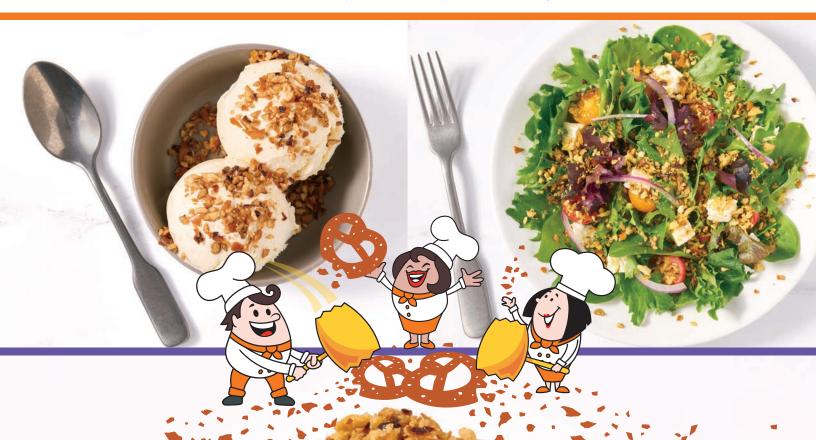

# The CRUSHED Pretzel Topping that Tops Everything!

Sprinkle a burst of Cinnamon Brown Sugar or Salted Caramel flavor and pretzel crunch onto (or into!) your favorite dishes & desserts—and be ready to say WOW!!

What will you top...

Ice Cream! Cupcakes!
Tossed Salad! Yogurt! Jello!
Baked Potato! Fish! Chicken! Hot Dogs!
Roasted Marshmallows! Soup! Oatmeal!
AND SO MUCH MORE!